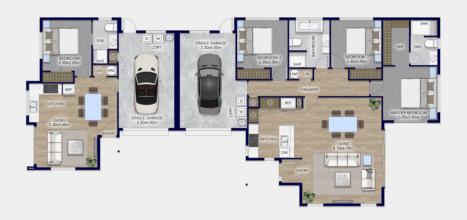

## House & Land Taupo

Features include three bedrooms including a master bedroom retreat with an ensuite and walk-in wardrobe, offering privacy and comfort. A full spacious bathroom and a separate toilet, ensure convenience for your family and guests, and a modern kitchen complete with a scullery, perfect for those who love to cook and entertain.

The open-plan living, and dining, areas provide a seamless flow, creating an inviting space for family gatherings and celebrations. The separate one-bedroom, one-bathroom wing with a kitchenette and living area makes it perfect for accommodating extended family or guests with just the right amount of privacy and separation. Individual garaging for two cars is also a convenient feature. Overall, this clever design lends itself to a harmonious family atmosphere, making it an ideal choice for those who value togetherness.