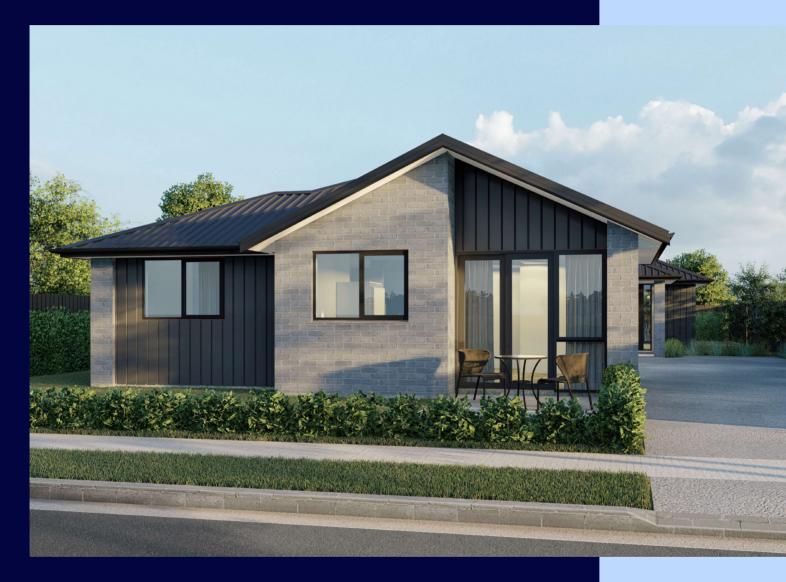

## Taupo

134 Harakeke Drive, Wharewaka, Taupo

Designed to complement the 612 sqm section, this spacious and versatile 240 sqm home will be your sanctuary. With a prime location minutes from the heart of Taupo town centre, this property promises a lifestyle of convenience and luxury.

## House & Land Taupo

Features include three bedrooms including a master bedroom retreat with an ensuite and walk-in wardrobe, offering privacy and comfort. A full spacious bathroom and a separate toilet, ensure convenience for your family and guests, and a modern kitchen complete with a scullery, perfect for those who love to cook and entertain.

The open-plan living, and dining, areas provide a seamless flow, creating an inviting space for family gatherings and celebrations. The separate one-bedroom, one-bathroom wing with a kitchenette and living area makes it perfect for accommodating extended family or guests with just the right amount of privacy and separation. Individual garaging for two cars is also a convenient feature. Overall, this clever design lends itself to a harmonious family atmosphere, making it an ideal choice for those who value togetherness.