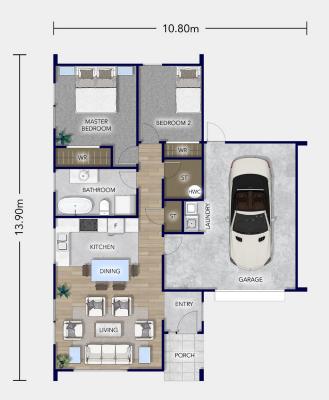

## Floorplan Karatia

This house and land package combines the warmth of classic architecture with the convenience of low-maintenance living, offering you the perfect place to call home.

With two bedrooms, open-plan living and a separate laundry, this stylish home is perfect for a professional couple, young family or those looking to downsize. There is considerable storage throughout the house, and room in the single garage for a workbench and toys. The high-quality fixtures and fittings throughout the home offer an exceptional living experience. This home has everything you could want with great street appeal, modern cladding and a clean roofline. If you're looking for an easy lifestyle and the ability to lock up and leave knowing you won't be coming home to a heap of chores, this home is for you.

<mark>₽</mark> 2

2

Nigel Turner New Home Sales Consultant 021 687 643 nigel.turner@platinumhomes.co.nz

Dimensions, images and floorplan are indicative only — not to scale. Floorplan ©2021 Platinum Homes NZ Ltd — not to be reproduced without permission of the copyright holder.