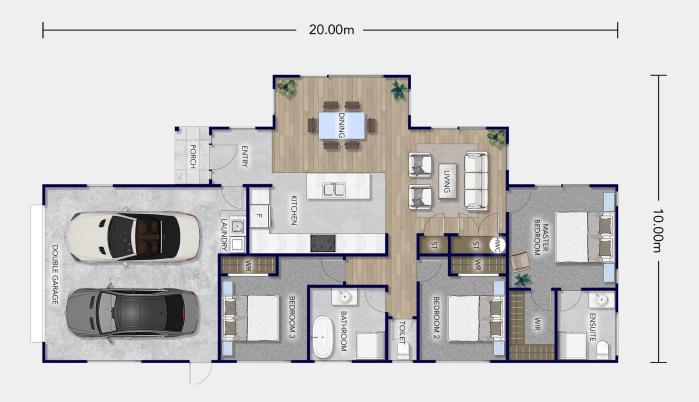

## Floorplan Kerikeri

The floor plan features three spacious bedrooms, including a luxurious ensuite and walk-in robe attached to the master bedroom. A well-appointed family bathroom and a separate toilet are ideally suited for meeting your family's needs so you can say goodbye to morning queues.

In the heart of the home, an open-plan kitchen equipped with a large central island flows effortlessly into the living and dining areas, creating a warm and inclusive space. The double garage provides security and storage space and includes a built-in laundry. This beautiful home has everything you could want with great street appeal, modern cladding and a clean roofline. You can entertain with ease, hang out with the family, or lock up and head away for a long weekend.