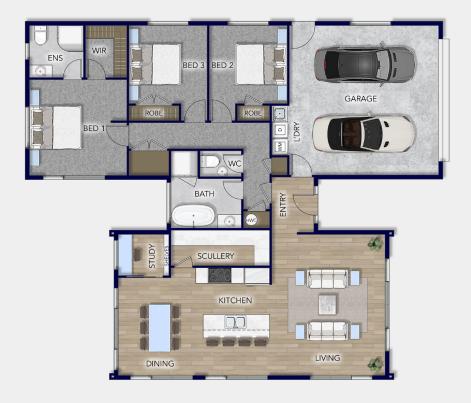

## House & Land Hamilton

This 169 sqm haven on a 423 sqm section caters perfectly to families, professionals, or those seeking a comfortable downsize. The open-plan living area boasts high ceilings, seamlessly combining the kitchen, dining, and lounge, creating a light-filled and inviting space for entertaining or relaxing with loved ones. Large stacker doors offer optimal indoor-outdoor flow to your BBQ area with elevated views, perfect for summer gatherings or unwinding at the end of the day.

A sizeable scullery and large island/breakfast bar ensure easy meal preparation and discreet storage, and a separate study provides a space for flexible working or home-based business. Highend appliances and quality fixtures throughout the home ensure a luxurious and hassle-free living experience.

Three generously sized bedrooms offer comfort and privacy for all. The master bedroom features a luxurious ensuite bathroom and spacious walk-in wardrobe, providing a haven for relaxation.

Total Floor (m2) 169