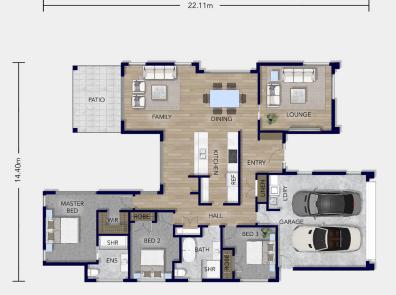

## Floorplan

### Manuka

Large double stackers open from the spacious open-plan kitchen and living zones onto three outdoor living spaces, including a large undercover alfresco area illuminated by dual skylights. Coupled with the all-day sun and a cool, beachy décor, this is a perfect home to relax in with family and friends.

The ideal residence for the temperate Northland climate, this spacious threebedroom home is perfect for a family, professional couple or retirees. It includes a luxurious master suite with a walk-in wardrobe and a beautifully appointed ensuite to unwind in at the end of the day. The high-quality fixtures and fittings offer an exceptional living experience and aesthetic appeal.

Living in style has never felt so good, and the visually superb kitchen, complete with a generous walk-through pantry and a convenient study nook, will steal your heart. For peace and privacy, you'll love the separate lounge offering a tranquil sanctuary with morning sun and a picture-perfect view of Mt Manaia.

The open-plan layout and natural flow provide the right balance of separation for privacy and a seamless flow out to the easy-care section. The double garage houses the laundry and includes ample storage and parking space for busy people.

**a** 3 **a** 2 **b** 2