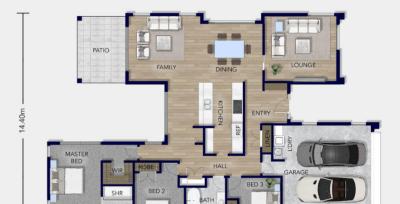

## Floorplan

## Manuka

Large double stackers open from the spacious open-plan kitchen and living zones onto three outdoor living spaces, including a large undercover alfresco area. Coupled with the all-day sun and a cool, beachy décor, this is a perfect home to relax in with family and friends.

Ideally located in the Marsden Cove canal subdivision with all the benefits of the temperate Northland climate, this spacious three-bedroom home is flexible for a family, professional couple, retirees, or as a holiday home. It includes a luxurious master suite with a walk-in wardrobe and a beautifully appointed ensuite to unwind in at the end of the day. The high-quality fixtures and fittings offer an exceptional living experience and aesthetic appeal.

Living in style has never felt so good, and the visually superb kitchen, complete with a generous walk-through pantry and a convenient study nook, will steal your heart. For peace and privacy, you'll love the separate lounge offering a tranquil sanctuary with morning sun and a picture-perfect view of Mt Manaia.

The open-plan layout and natural flow provide the right balance of separation for privacy and a seamless flow out to the easy-care section. The double garage houses the laundry and includes ample storage and parking space for busy people.