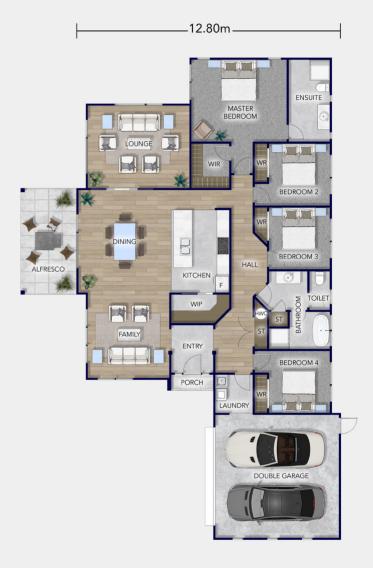

## Floorplan Arakura

Boasting three generously sized double bedrooms with ample space to cater for a growing family, plus a master suite that is a haven of indulgence, featuring a walk-in wardrobe and a luxurious ensuite that will make you never want to leave. The family bathroom is elegant, spacious and accommodating, providing the perfect space for rejuvenation after a long day.

Central to the floor plan is a contemporary kitchen with a freestanding island and a walk-in pantry, providing plenty of storage and a perfect space for meal preparation. A large alfresco dining area is the perfect spot to host dinner parties or to spend quality time with your loved ones in the fresh outdoors.

These open-plan living spaces are thoughtfully designed to offer privacy while still allowing for the perfect space to gather and entertain. In addition, there is a peaceful retreat on offer in the separate lounge, the ideal zone for unwinding and relaxation.