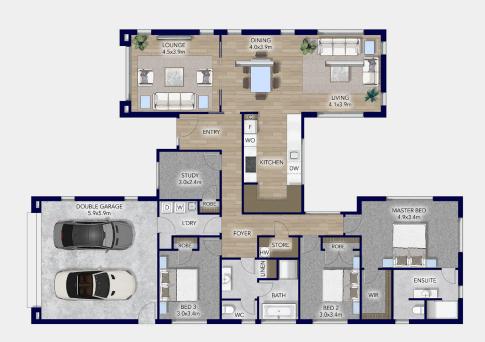

## Floorplan Toronto

21.86 m -

Nestled in the picturesque rural landscape of Onewhero, Kaipo Heights offers an idyllic setting for those seeking a tranquil yet vibrant community to call home. This 2600 sqm lifestyle section is a blank canvas offering excellent value with an exciting array of design possibilities in an unbeatable location.

Enjoy the beauty of open-plan living featuring raked ceilings that add a touch of grandeur and

architectural interest. The plan also features double cavity sliders, providing the versatility to enclose the lounge to create privacy.