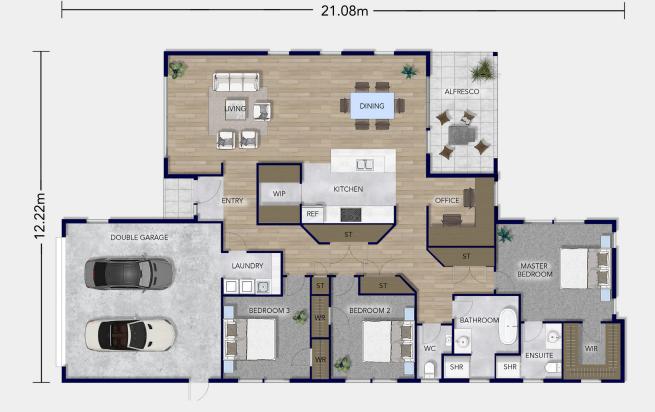

## Floorplan Clevedon

Based on our popular urban-style Clevedon plan, it showcases open-plan living with the kitchen and dining areas accentuated by impressive raked ceilings and large gable windows.

The kitchen is an entertainer's delight, with a large central island and roomy walk-in pantry, and the large alfresco area is perfect for hosting guests or enjoying a morning coffee.

Boasting three large double bedrooms, including a spacious master with a generous-sized walk-in wardrobe and a luxurious ensuite that will provide the ultimate retreat at the end of the day. The family bathroom is spacious and elegant, including a shower and bath with a separate toilet. A laundry room is adjacent to a double garage with space for tools and toys, and storage space is abundant throughout this home.