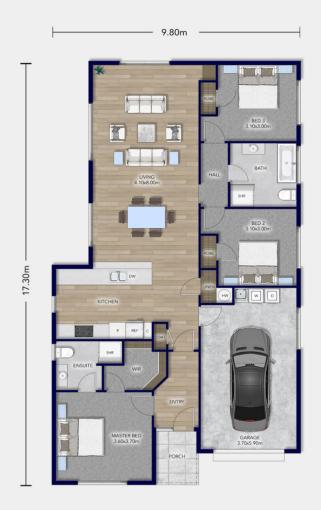

## Floorplan Sandown

Set on a 571 sqm private right-of-way section, it's the perfect family home (ideal for the younger family) with just you and one other home. Our single-level 150 sqm Sandown design has been thoughtfully designed to prioritise efficiency and ease of living. The modern kitchen features top-ofthe-line appliances, while the openplan living area promotes a sense of connection, making it perfect for gathering with family or entertaining guests.

This home boasts three comfortable bedrooms that provide havens for rest, with the spacious master suite featuring a luxurious walk-in wardrobe and ensuite. A well-appointed family bathroom is conveniently located between the other two bedrooms. A single-car garage ensures security and storage for your vehicle, with a discreet built-in laundry providing modern conveniences for a hasslefree life.

Floorplan ©2021 Platinum Homes NZ Ltd --- not to be reproduced without permission of the copyright holder.