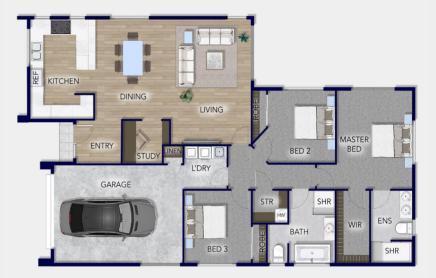

## Floorplan Enya

Spanning 164 sqm, our Enya design is a testament to thoughtful architecture that prioritises both space and functionality. The heart of the home boasts a generous open-plan layout, seamlessly integrating the kitchen, dining, and living areas—perfect for family gatherings or entertaining friends. The kitchen features modern appliances and a practical design, making it a joy for any culinary enthusiast.

This thoughtfully designed home includes three well-sized bedrooms, with the master suite serving as a serene retreat, complete with a walkin wardrobe and a private ensuite bathroom. A study provides a versatile space that can be tailored to your needs, whether as a home office or a quiet reading nook. The family bathroom ensures convenience for everyday living.

A single garage provides ample storage space and parking solutions.