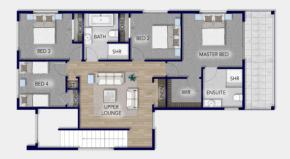

Upstairs, you'll find a second lounge, along with four spacious bedrooms. The master suite is a true sanctuary, complete with a walk-in wardrobe and a luxurious ensuite. The remaining bedrooms share a well-appointed family bathroom, with the added convenience of a separate toilet. With three toilets in total, the layout ensures ease and practicality for families of all sizes. A double garage completes the home, offering ample storage and parking space.

UPPER FLOOR

GROUND FLOOR

Sam Watt Licensee 027 547 5151 sam.watt@platinumhomes.co.nz **Richard Barrington** New Home Sales Consultant 021 619 509 richard.barrington@platinumhomes.co.nz

Dimensions, images and floorplan are indicative only - not to scale.