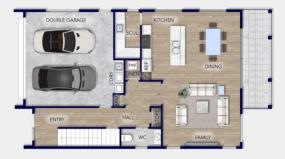

## Floorplan Tralee

The 239 sqm Platinum Tralee design is thoughtfully crafted over two levels to cater to both family living and entertaining. The ground floor welcomes you with a generous open-plan kitchen, dining, and family area, creating the perfect hub for daily life. A scullery off the kitchen ensures practicality and extra storage space, while the seamless flow from the dining area to the living area and outdoors makes it ideal for gatherings.

UPPER FLOOR

GROUND FLOOR

Sam Watt Licensee 027 547 5151 sam.watt@platinumhomes.co.nz **Richard Barrington** New Home Sales Consultant 021 619 509 richard.barrington@platinumhomes.co.nz

Dimensions, images and floorplan are indicative only - not to scale.