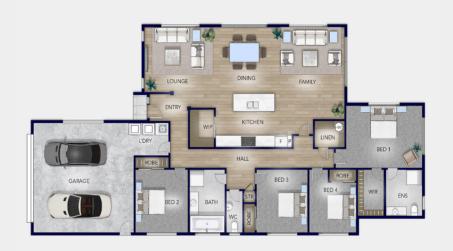

## Floorplan Tramore

The open-plan kitchen, dining, and family area create a spacious environment perfect for family living, while a separate lounge offers an additional space for relaxation or entertaining. The designer kitchen features a walk-in pantry, a central island bench, and high-quality appliances, making it ideal for both everyday use and entertaining guests. A large walk-in linen cupboard provides ample storage space, keeping the home organised and functional.

With four generously sized bedrooms, this home ensures that everyone has their own private retreat. The master suite features a walk-in wardrobe and a luxurious ensuite, creating a peaceful sanctuary for homeowners. The family bathroom is conveniently designed with a separate toilet, ensuring practicality for busy households. A two-car garage includes the laundry and provides ample space for vehicles, storage, and beach gear.