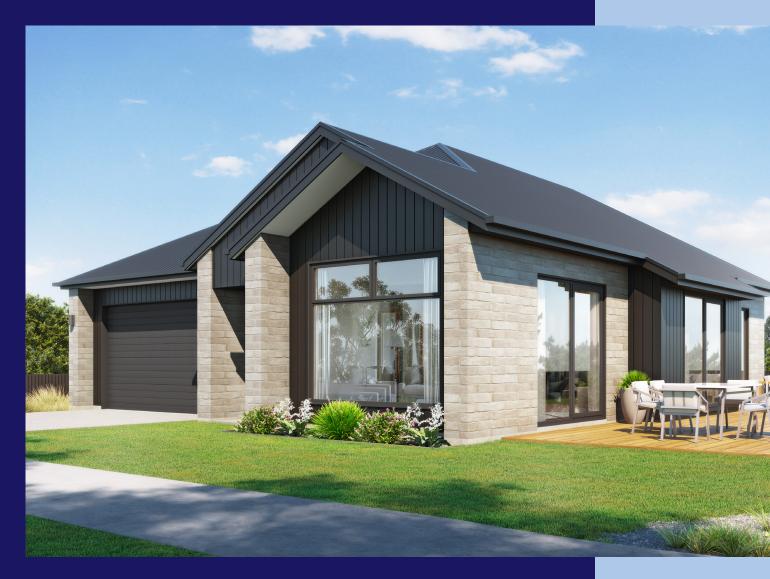

## Milldale

99 Waiwai Drive, Milldale

By Negotiation

Designed across a 202 sqm floor plan, the fresh elegance of this home includes north-facing open-plan living, a 2550 mm stud height and 29-degree vaulted ceilings in the living, dining and lounge rooms. This home is spacious and light-filled and showcases the superior design and finish of a Platinum Home.

## Show Home Investment

Our stunning new Rodney High Performance Show Home can be found nestled in the sun-drenched rolling hills of Milldale just 25 minutes North of Auckland.

Discover the ultimate in energy-efficient living. This stunning, spacious three-bedroom home is built with high-performance building principles and materials, including Formance Structural Insulated Panels (SIPS).

With its open-plan living, 2550mm stud, 29-degree vaulted ceilings, and large open-plan kitchen, this warm, spacious and light-filled home provides the perfect blend of luxury and innovation.

This home is loaded with high-end features and finishes, but the design goes beyond aesthetics, with advanced technology providing a healthy, sustainable living environment for you and your family. See it to experience it.