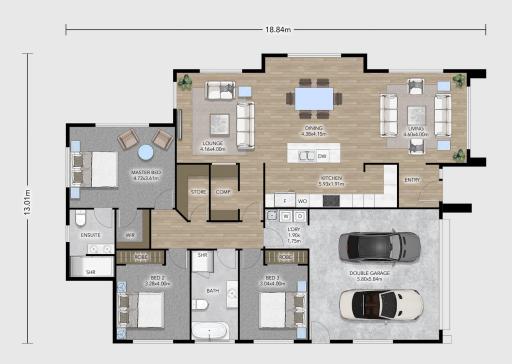

## Milldale

99 Waiwai Drive, Milldale

By Negotiation

Designed across a 202 sqm floor plan, the fresh elegance of this home includes north-facing open-plan living, a 2550 mm stud height and 29-degree vaulted ceilings in the living, dining and lounge rooms. This home is spacious and light-filled and showcases the superior design and finish of a Platinum Home.

With its open-plan living, 2550mm stud, 29-degree vaulted ceilings, and large open-plan kitchen, this warm, spacious and light-filled home provides the perfect blend of luxury and innovation.

This home is loaded with high-end features and finishes, but the design goes beyond aesthetics, with advanced technology providing a healthy, sustainable living environment for you and your family. See it to experience it.