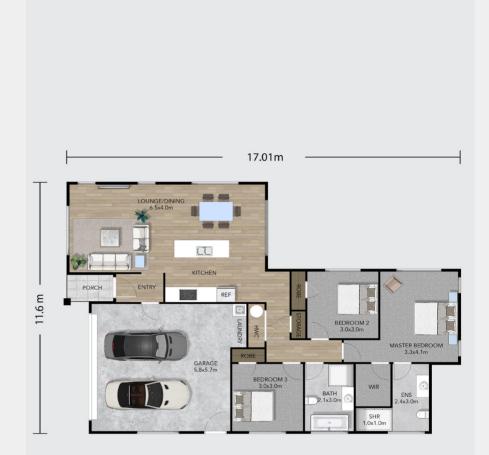

## House & Land Rotorua

Comprising of three generously proportioned double bedrooms, including a deluxe master suite with a private ensuite and walk-in wardrobe, this home offers ample space for comfortable living. The well-appointed family bathroom and double garage with laundry facilities provide convenience for all.

The open-plan layout creates a seamless flow between kitchen, dining, and living areas, making it perfect for both everyday living and entertaining guests. The kitchen showcases a central island and quality appliances. Low maintenance and functional it's the perfect space to hang out with family and friends or lock up and head away for a long weekend, knowing you won't be coming home to a heap of chores.

2

**3** 2

Dimensions, images and floorplan are indicative only — not to scale. Floorplan ©2021 Platinum Homes NZ Ltd — not to be reproduced without permission of the copyright holder.