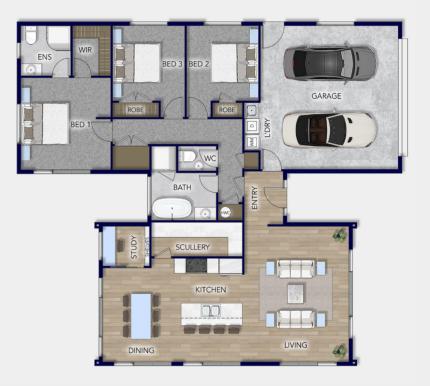

## Floorplan Hamilton

The spacious open-plan living design features high ceilings, seamlessly integrating the kitchen, dining, and lounge areas. This bright and welcoming space is perfect for hosting gatherings or leisure time with family and friends. Expansive stacker doors enhance the indoor and outdoor connection, leading to a BBQ area ideal for unwinding in the evenings or hosting summer gettogethers.

A generously sized scullery and a large island/breakfast bar in the kitchen facilitate effortless meal preparation and offer discreet storage. Families and working professionals will love the separate office for study or remote work. Plus, high-end appliances and quality fixtures throughout the home ensure a luxurious and hassle-free living experience.

Three generously sized bedrooms offer comfort and privacy for all. The master bedroom features a luxurious ensuite bathroom, a true haven for relaxation, and a spacious walk-in wardrobe, providing ample space for all your clothing needs.