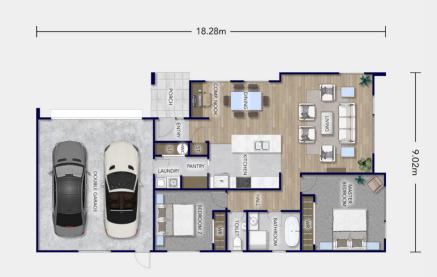

## Floorplan Manui

The Platinum Manui plan offers a contemporary urban design, featuring a visually striking monopitch roof and modern cladding to create an appealing exterior. As you step inside, you'll be greeted by a thoughtfully designed layout that seamlessly combines functionality and style.

This home is designed with your comfort in mind. The open-plan living area, complete with a convenient walk-through pantry and laundry, offers a spacious and inviting atmosphere for gatherings and relaxation. With two generously sized bedrooms, a separate toilet for added privacy, and a dedicated computer nook that can double as a home office or study area, this home is all about comfort and practicality. The double-car garage provides ample room for vehicle storage and the potential for a workspace, adding to the home's functionality.

Total Floor (m2) 147

**-** 1

1