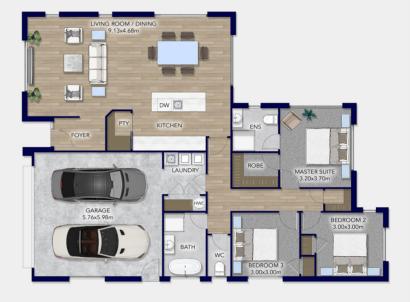

## Floorplan New Plymouth

This superb house and land package is strategically located, offering the perfect blend of convenience and comfort. Ideal for families seeking a contemporary, low-maintenance life, it is situated close to Helensville's town.

You can unleash your culinary creativity in the gourmet kitchen, where the walk-in pantry, stand-alone island, and high-end appliances make meal prep a breeze. Retreat to the luxurious master suite, complete with a spacious walk-in wardrobe and a spa-like ensuite. Two additional bedrooms provide comfort for family or quests, while the well-appointed family bathroom features a relaxing bathtub and a separate toilet for added convenience.