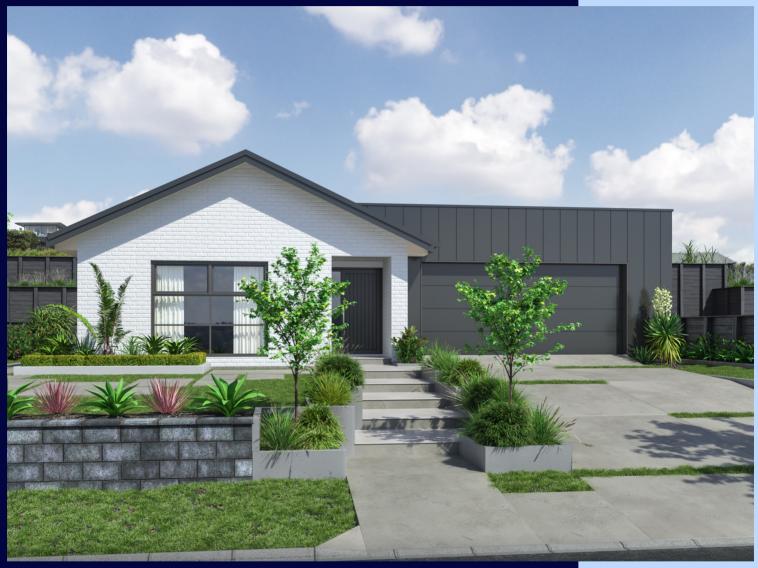

## House & Land Rodney

Helensville, Rodney

relaxing with loved ones.

This meticulously crafted single-level home is a testament to modern living. Designed to cater to today's lifestyle, it spans 166 sqm on a spacious 506 sqm section. The heart of the home lies in the unique openplan living area, where the kitchen, dining, and lounge seamlessly integrate, creating

a contemporary space for entertaining or

FROM \$1,133,000

Everything You Call Home

You can unleash your culinary creativity in the gourmet kitchen, where the walk-in pantry, stand-alone island, and high-end appliances make meal prep a breeze. Retreat to the luxurious master suite, complete with a spacious walk-in wardrobe and a spa-like ensuite. Two additional bedrooms provide comfort for family or quests, while the well-appointed family bathroom features a relaxing bathtub and a separate toilet for added convenience.