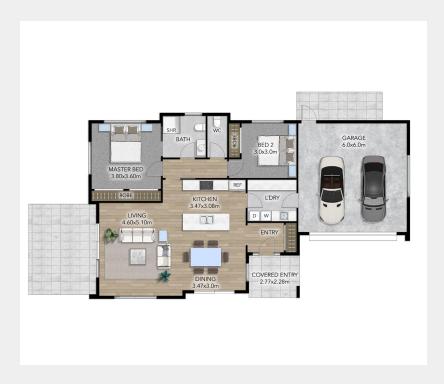

### Floorplan

With its compact and efficient layout, this design offers both space and style. The two spacious bedrooms provide private, peaceful havens, and the openplan kitchen and living areas combine seamlessly to create the perfect shared space for everyday life. A well-appointed bathroom, separate toilet, a walk-through laundry and double garage provide modern conveniences and secure storage.