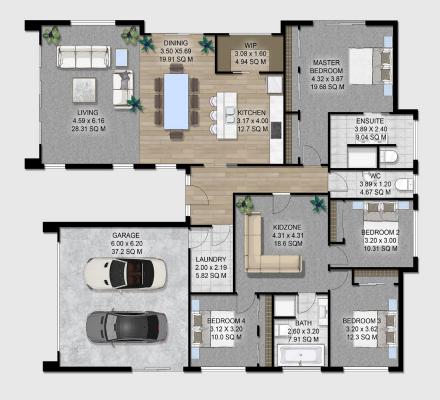

## Floorplan

## **Korimako**

Inside, the open-plan living awaits. The spacious kitchen featuring a walkin pantry and standalone island flows effortlessly into the dining and living areas - perfect for entertaining or creating lasting family memories.

The luxurious master tucked away at the rear of the house features a tranquil, spalike ensuite with a double vanity and a spacious tiled shower offering a haven of peace and relaxation.

A well-appointed family bathroom and three large bedrooms open off a second living area or kid zone, providing space for the kids and different activities.

There is ample storage, a separate laundry, and a double garage for modern, convenient living, plus the highquality fixtures and fittings throughout the home offer an exceptional living experience.

This unbeatable location offers a relaxed, coastal vibe where you can enjoy water activities like kayaking, coastal walks, fishing, and surfing at nearby Waihi Beach. The calm waters of Anzac Bay in Bowentown are ideal for swimming, and Shelly Bay is a great snorkelling spot.