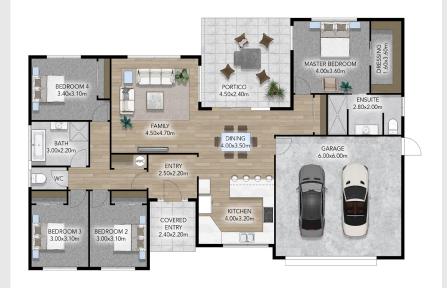

The stunning master suite, located at the rear of the home, provides a tranquil retreat. It features a large dressing room and a luxurious ensuite, making it the perfect place to unwind and relax after a long day. A separate family sleep zone offers three other generously sized bedrooms with a large tiled family bathroom and a separate toilet, ensuring seamless access and eliminating morning bathroom queues.

If entertaining is your passion, this home is perfect for you. The well-appointed kitchen boasts a large breakfast bar that flows seamlessly into the dining area and out to the free-flowing portico through large stacker doors. Here, you can host family gatherings, entertain guests, or enjoy your morning coffee in the fresh air.