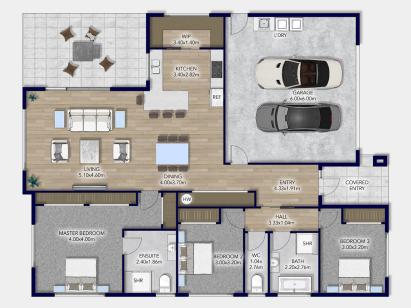

Floorplan

The kitchen has a walk-in pantry and a large breakfast bar that flows through to open-plan dining and living areas, with large doors connecting to a spacious outdoor patio area.

If you're looking for an easy lifestyle that will enable you to enjoy all that Western Bay of Plenty has to offer and to be able to lock up and leave knowing you won't be coming home to the burden of home maintenance, this design is ideal.

## Kauri Altered

This tasteful home features three double bedrooms, including a generous-sized master with an ensuite and spacious wardrobe. A large well-appointed family bathroom with a separate toilet eliminates morning queues.