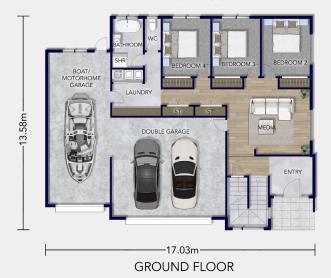

### Floorplan

#### Taupō

Upon entering the home, you'll find yourself on the ground floor, where you will be greeted by a media room, three spacious bedrooms, a well-appointed bathroom with separate toilet, laundry and cloakroom. Also featured are a twocar garage and a motorhome or boat garage.