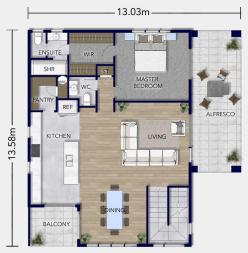

### Floorplan

Upstairs on the first floor of this magnificent home, you'll find yourself in the main entertaining area, designed to impress and captivate. The main living area features a substantial entertainer's kitchen with top-of-the-line fixtures and fittings. A balcony flows from the spacious dining area, with an extensive alfresco area accessible from the living area and the master suite.

"The waterfront section price is by negotiation and is not included"

FIRST FLOOR

Total Floor (m2) 326

4