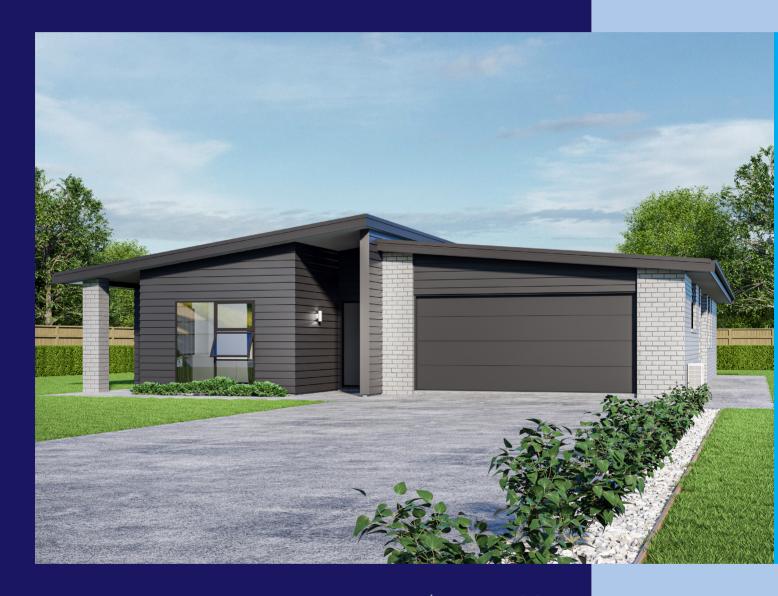

## Paerata Rise

**Value 1** Value V

Discover this remarkable Platinum House and Land Package on the largest presently available section in Paerata Rise. This vibrant community offers countryside serenity and modern amenities, conveniently close to Pukekohe's shops, cafes, and services. FOR SALE \$1,667,400

## House & Land Paerata Rise

Designed to complement the 721 sqm section, this spacious and versatile 240 sqm home will be your sanctuary. Features include three bedrooms, including a master with a walk-in wardrobe and private ensuite, a spacious family bathroom, a scullery, and a double garage. The separate one-bedroom, one-bathroom wing with a kitchenette and living area makes it perfect for accommodating extended family or quests.