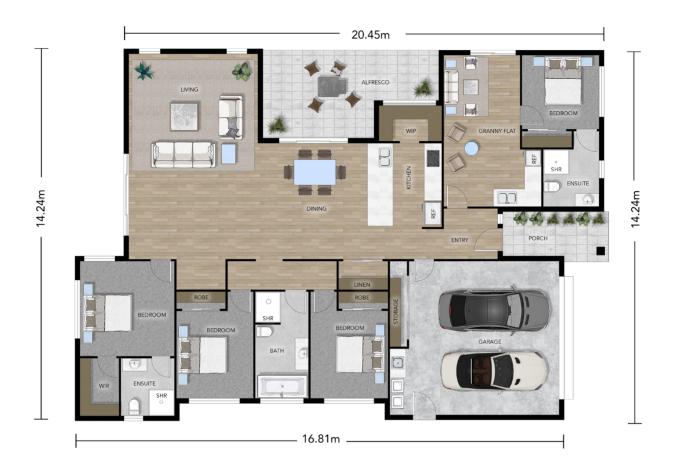

## House & Land Paerata Rise

Designed to complement the 721 sqm section, this spacious and versatile 240 sqm home will be your sanctuary. Features include three bedrooms, including a master with a walk-in wardrobe and private ensuite, a spacious family bathroom, a scullery, and a double garage. The separate one-bedroom, one-bathroom wing with a kitchenette and living area makes it perfect for accommodating extended family or quests.