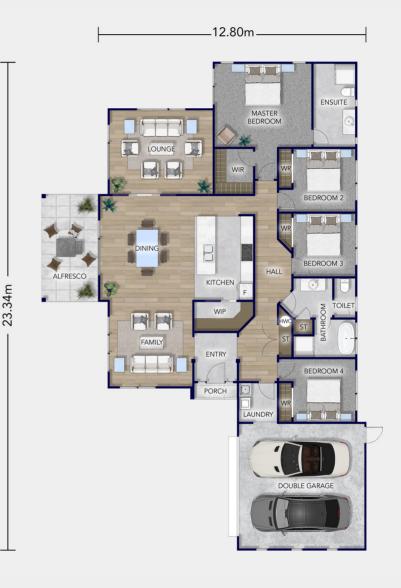

## Floorplan

## Arakura

Based on our Arakura design, this home is crafted with care to meet the needs of modern families. The open-plan layout creates a natural flow between the living spaces, and the alfresco dining area provides the perfect setting for outdoor meals or entertaining. A custom laundry adds convenience, ensuring that every part of this home works for you.

With four generously sized bedrooms, this home offers a peaceful retreat for every member of the family. The master suite, a true sanctuary, features a spacious walk-in wardrobe and a luxurious ensuite. The thoughtfully designed three-way family bathroom provides both convenience and comfort, ensuring practicality for busy households. The two-car garage offers ample room for vehicles and extra storage.

The 2550mm ceiling heights, DVS Premium Connect system, and heat pump create a comfortable, energyefficient environment year-round.

Total Floor (m2) 232

2