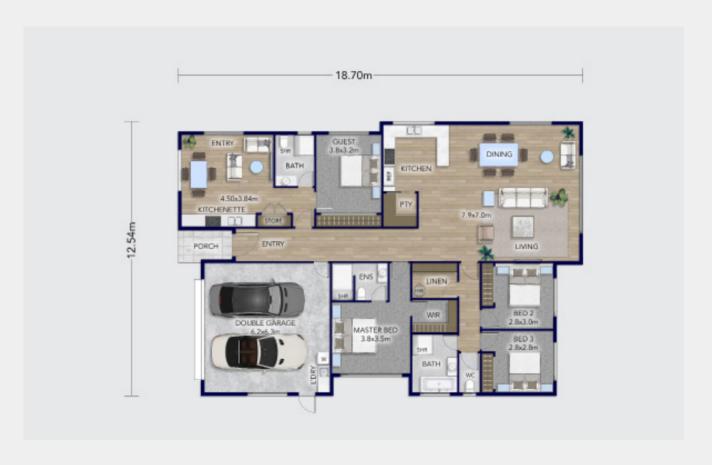

### **Paerata Rise**

The main area of this house features three generously proportioned double bedrooms, including a deluxe master suite with a private ensuite and walk-in wardrobe, family bathroom, open plan living, dining and kitchen and double garage with laundry facilities.

Attached is another large, fully self-contained onebedroom unit with a separate entry. It is perfect for homeowners with ageing relatives who wish to remain independent or adult children who choose to stay home for longer. Here, families can enjoy living together with both comfort and privacy.

Secondary spaces as part of a home build also offer opportunities for home offices or for providing additional income by renting to longterm tenants or Airbnb guests.

This home boasts two living areas that are meticulously designed to provide a high-quality experience.

Total Floor (m2) 237