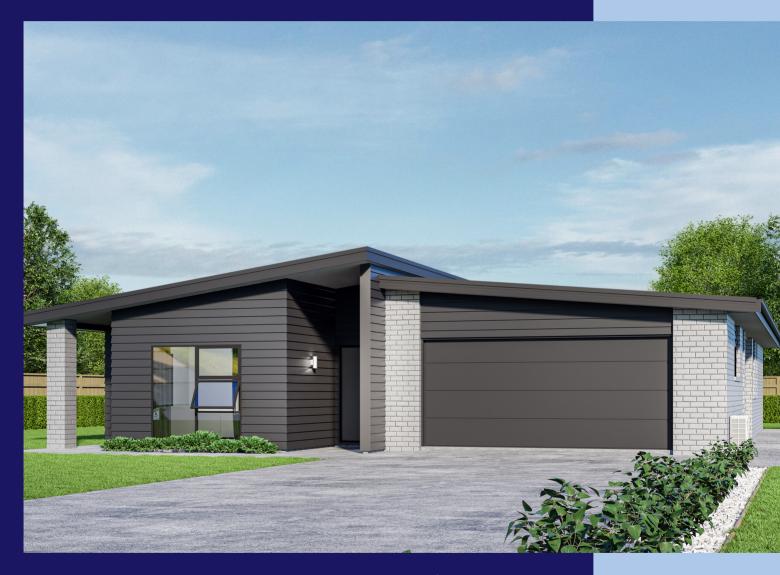

# Paerata Rise

**♀** Lot 29, Te Rata Boulevard

FOR SALE \$1,649,000

This stylish home is about versatile design and spans across a spacious 237 sqm on a generous 608 sqm section. The contemporary design elements and highquality finishes of this home command attention.

### **Paerata Rise**

The main area of this house features three generously proportioned double bedrooms, including a deluxe master suite with a private ensuite and walk-in wardrobe, family bathroom, open plan living, dining and kitchen and double garage with laundry facilities.