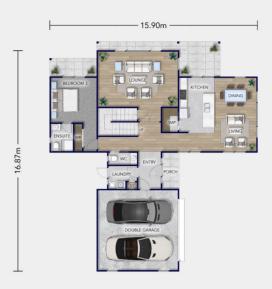

### Floorplan

#### Kuranui

With 2400mm high ceilings and an open-plan living area, this home is ideal for entertaining and relaxation. The 1008 sqm site is conveniently located near amenities, beautiful beaches, and Auckland CBD.

The designer kitchen includes a large walk-in pantry and a standalone island, perfect for culinary enthusiasts and family meals. There's a seamless flow to the dining and living areas, as well as outdoors. Additionally, a large separate lounge

provides ample space for entertaining or family time.

The ground floor also comprises a large bedroom with an ensuite, ideal for guests or extended family, plus a separate powder room, laundry room, and double garaging. Upstairs, you'll find a luxurious master suite with an ensuite and large walk-in wardrobe, two additional double bedrooms, a family bathroom, and a foyer area for working or relaxing.