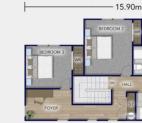

### Floorplan

provides ample space for entertaining or family time.

The ground floor also comprises a large bedroom with an ensuite, ideal for guests or extended family, plus a separate powder room, laundry room, and double garaging. Upstairs, you'll find a luxurious master suite with an ensuite and large walk-in wardrobe, two additional double bedrooms, a family bathroom, and a foyer area for working or relaxing.