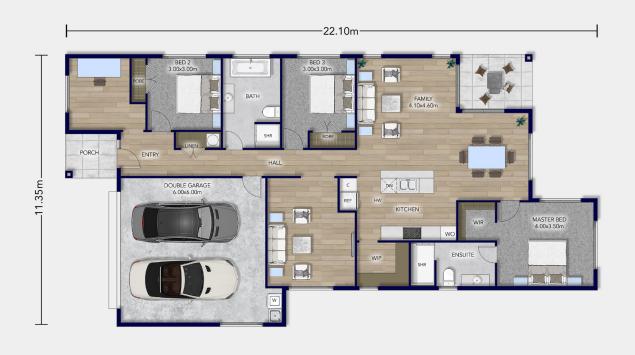

## Floorplan Manly

This entertainer's dream boasts a spacious kitchen with a large central island and a walk-in pantry that flows seamlessly into the open dining and living areas. Step outside to the inviting alfresco patio, perfect for hosting gatherings, entertaining guests, or simply enjoying your morning coffee in the fresh air.

A separate, cosy lounge provides a quiet haven for relaxation or quality time with loved ones. The timeless layout perfectly balances togetherness and privacy, catering to the needs of your family.

High-end finishing and fittings are a feature of this design, complemented by a thoughtful floor plan meticulously crafted to meet your needs. The stunning master suite features, a walk-in wardrobe and luxurious ensuite, offering a tranquil retreat tucked away at the rear of the house.

Two other generously sized family bedrooms are complemented by a well-appointed family bathroom, while a spacious study provides the flexibility for working from home or can be utilised as a potential fourth bedroom.