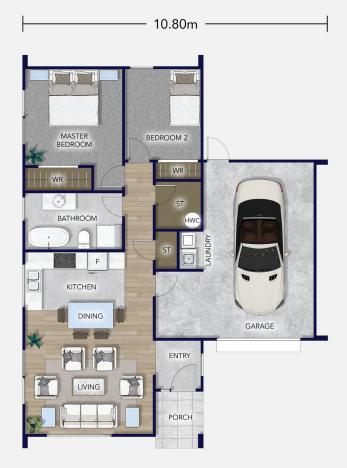

## Floorplan Paerata Rise

Two generously sized double bedrooms and a large well-appointed bathroom, plenty of storage and a light and bright, open-plan living area, this home is perfect for a professional couple or small family

If you're looking for a home that is modern, stylish and backed by our best value promise and independent Master Build 10-Year Guarantee, come and talk to us.

13.90m