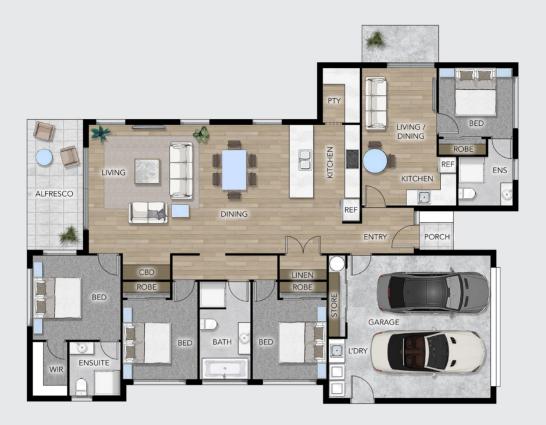

## House & Land Paerata Rise

The 216 sqm home features three bedrooms including a master with a walk-in wardrobe and private ensuite, a spacious family bathroom, a scullery, and a double garage. Plus, enjoy the added convenience of a separate one-bedroom, one-bathroom wing with a kitchenette, ideal for accommodating extended family, dependent relatives, or guests. Enjoy Paerata Rise amenities, a quick drive to Pukekohe, an easy commute to the Southern Motorway and the beach is less than 30 minutes away, making weekend getaways a breeze. Paerata School and Preschool are nearby, and the upcoming Paerata Train Station (expected to open in 2025) will provide easy access to Auckland City.