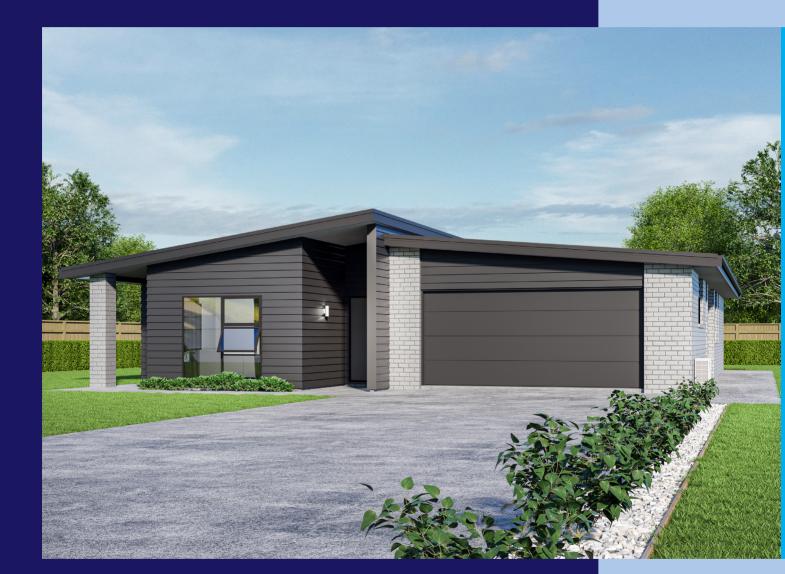

## House & Land Paerata Rise

Lot 213 - Stage 8B, Paerata Rise

This exceptional Platinum House and Land Package is situated in the most desirable area of this development so far. This spacious and versatile home is designed for this 639sqm section in the sought-after Stage 9B that boasts a great outlook with views for miles.

## House & Land Paerata Rise

The 216 sqm home features three bedrooms including a master with a walk-in wardrobe and private ensuite, a spacious family bathroom, a scullery, and a double garage. Plus, enjoy the added convenience of a separate one-bedroom, one-bathroom wing with a kitchenette, ideal for accommodating extended family, dependent relatives, or guests. Enjoy Paerata Rise amenities, a quick drive to Pukekohe, an easy commute to the Southern Motorway and the beach is less than 30 minutes away, making weekend getaways a breeze. Paerata School and Preschool are nearby, and the upcoming Paerata Train Station (expected to open in 2025) will provide easy access to Auckland City.