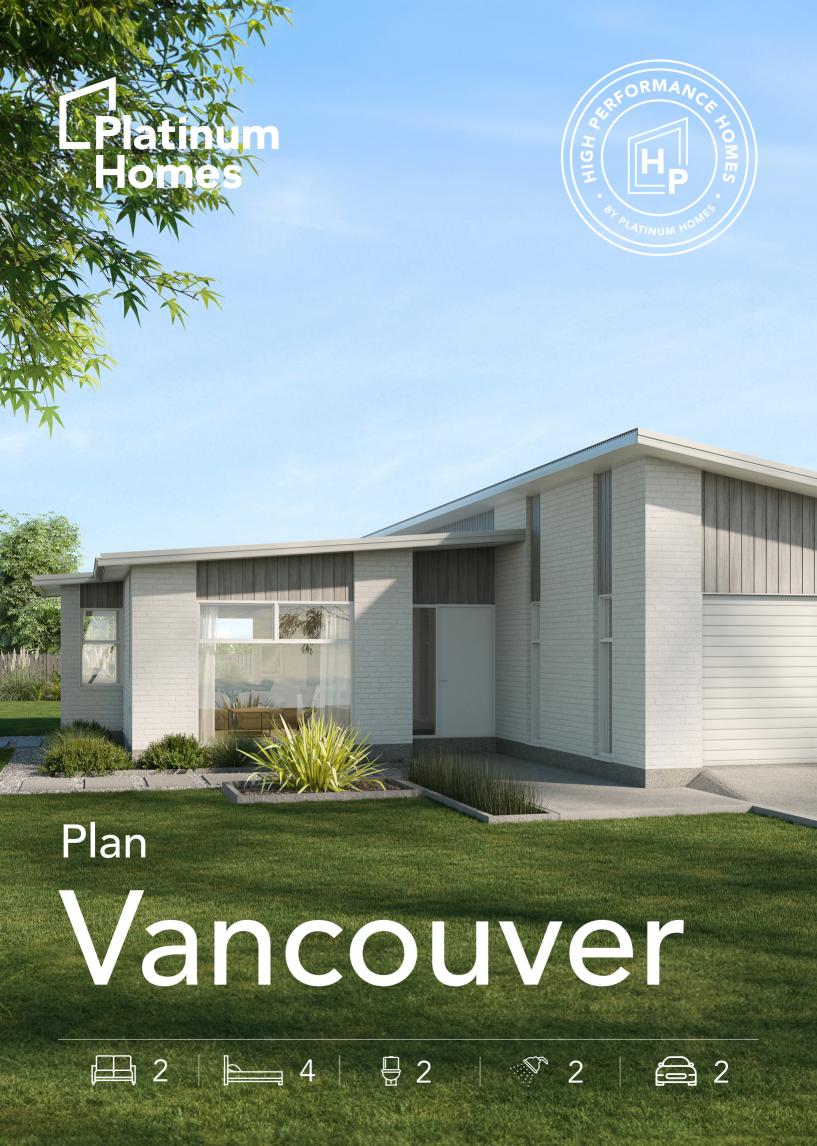

## The Future of Living Better

Our 246 sqm Vancouver plan is the epitome of thoughtful design, embracing the four pillars of excellence: warmth, dryness, ventilation and a healthier environment where you will experience the future of living. This inspirational design is a testament to the perfect blend of style, luxury and functionality, prioritising sustainability and wellbeing for your family.

| FLOOR  | 246sqm |
|--------|--------|
| LENGTH | 24.3m  |
| WIDTH  | 13.6m  |