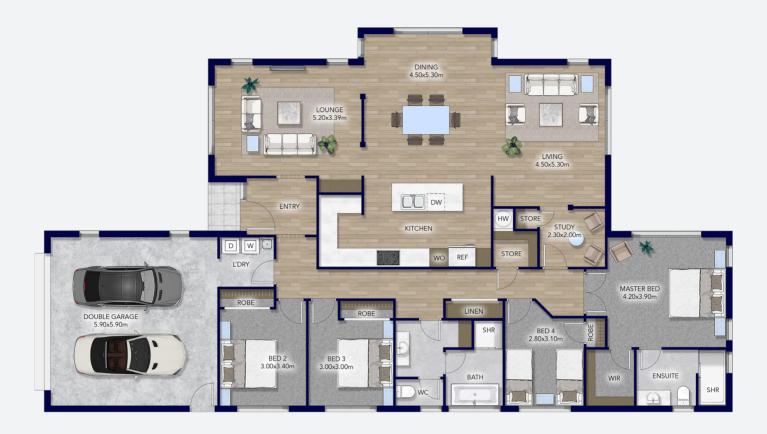

## The Future of Living Better

Our 246 sqm Vancouver plan is the epitome of thoughtful design, embracing the four pillars of excellence: warmth, dryness, ventilation and a healthier environment where you will experience the future of living. This inspirational design is a testament to the perfect blend of style, luxury and functionality, prioritising sustainability and wellbeing for your family.

| FLOOR  | 246sqm |
|--------|--------|
| LENGTH | 24.3m  |
| WIDTH  | 13.6m  |

## CONTACT US 0508 752 846

platinumhomes.co.nz/the-future-of-living

Dimensions, images and floorplan are indicative only. Floorplan © 2024 Platinum Homes NZ Ltd.