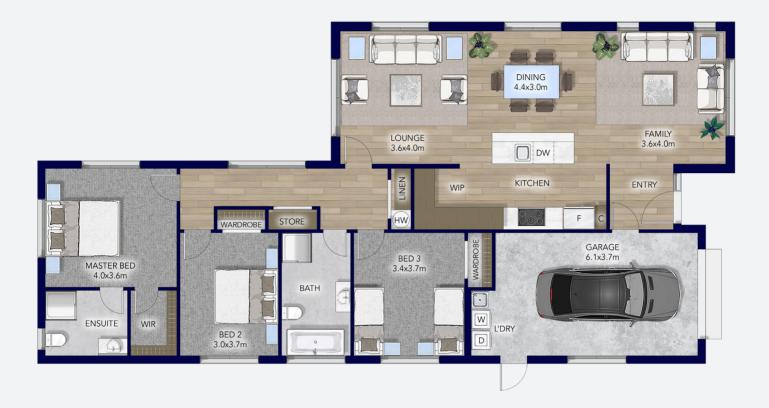

## The Future of Living Better

This meticulously designed three-bedroom, twobathroom gem spans 173 sqm. The intentional layout places living spaces on the left, bedrooms on the right, and a spacious designer kitchen with a central island at its core. Step into efficiency at every turn and sustainability in every detail with this Platinum High Performance Home design setting new standards for contemporary living.

| FLOOR  | 173sqm |
|--------|--------|
| LENGTH | 21.1m  |
| WIDTH  | 10.3m  |