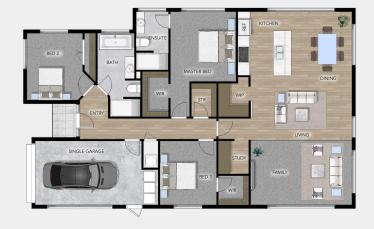

## APPROXIMATE ROOM SIZES (m2)

| Family / Dining | 5.5 x 10.4 |
|-----------------|------------|
| Master Suite    | 3.6 x 3.8  |
| Bedroom 2       | 3.1 x 3.5  |
| Bedroom 3       | 3.1 x 3.5  |
| Bedroom 4       | 1.6 x 1.8  |
| Garage          | 3.5 x 5.9  |

**9** 44 AROHAINA AVE, PAERATA RISE, **AUCKLAND** 

**\** 09 277 7093

SHOWHOMES NATIONWIDE

0508 752 846

www.platinumhomes.co.nz

Dimensions, images and floorplan are indicative only — not to scale. Floorplan ©2021 Platinum Homes NZ Ltd — not to be reproduced without permission of the copyright holder.