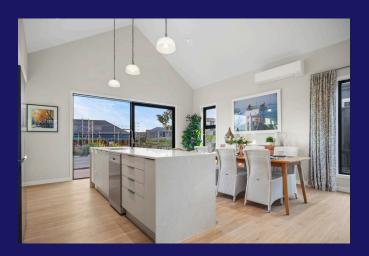

## Paerata Rise

High studs and dramatic raked ceilings give this superb home an expansive and airy feel, with large windows and sliding doors bringing a flood of natural light. Vertical Cedar timber cladding adds an architectural feel to the exterior, while solar panels minimise energy consumption.

But it goes beyond the aesthetics; the exceptional thermal performance of this home and advanced energy efficiency means that you and your family will feel unparalleled comfort in every room all year round.