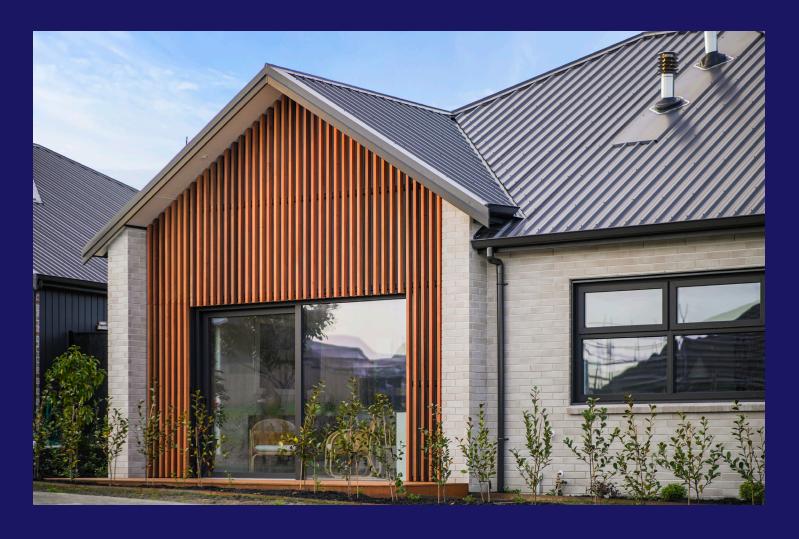

## Paerata Rise

High studs and dramatic raked ceilings give this superb home an expansive and airy feel, with large windows and sliding doors bringing a flood of natural light. Vertical Cedar timber cladding adds an architectural feel to the exterior, while solar panels minimise energy consumption.

But it goes beyond the aesthetics; the exceptional thermal performance of this home and advanced energy efficiency means that you and your family will feel unparalleled comfort in every room all year round.