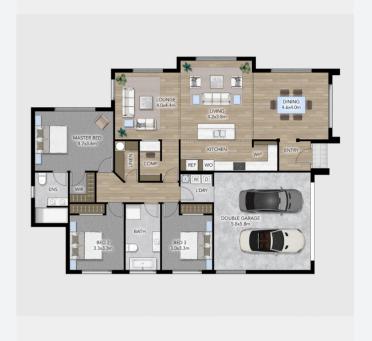

## APPROXIMATE ROOM SIZES (m2)

| Garage         | 5.8m x 5.8m  |
|----------------|--------------|
| Lounge         | 4.0 m x 4.4m |
| Living         | 4.2m x 3.8m  |
| Dining         | 4.6m x 4.0m  |
| Kitchen        | 6.0m x 2.0m  |
| Master Bedroom | 4.7m x 3.6m  |
| Bedroom 2      | 3.3m x 3.3m  |
| Bedroom 3      | 3.0m x 3.3m  |
| Bathroom       | 2.1m x 4.0m  |